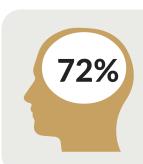

## **ICE WATER RESISTANCE IN BOTTLE LABELING**

of wine drinkers make the decision to purchase based on the label alone