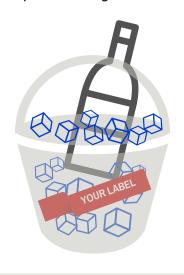

## THIS MEANS

Label integrity is important for maximum shelf impact!

How often do your labels end up swimming in ice water?

Slipping off the bottle due to condensation?

## THE SOLUTION?

An adhesive that provides **ICE WATER RESISTANCE** ensures your bottle's integrity and brand appeal!

We can help you get right adhesive for your bottle labeling application. Contact RS Industrial at 1-800-844-1740 or visit our website at www.rsindustrial.com.